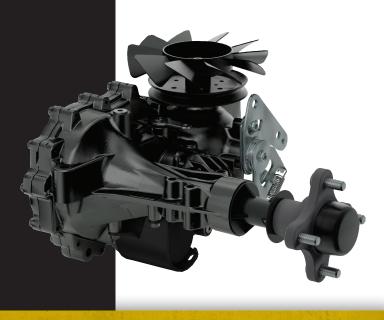

## UNMATCHED MANEUVERABILITY

- Designed for mid-size commercial vehicles
- High-efficiency 12cc pump & 16cc motor
- Standard shock valves for added system protection
- External oil filter for easy maintenance

## ENGINEERED TO PERFORM

| SPECIFICATIONS                                        |                                          |
|-------------------------------------------------------|------------------------------------------|
| Pump Displacement                                     | 0.73 in <sup>3</sup> /rev<br>[12 cc/rev] |
| Motor Displacement                                    | <b>0.97 in³/rev</b><br>[16 cc/rev]       |
| Input Speeds<br>Max Hi-idle (No Load)<br>Min (Loaded) | 3600 rpm<br>1800 rpm                     |
| Output Torque                                         | up to 500 lb-ft<br>[up to 677 Nm]        |
| Speed                                                 | up to 10 mph<br>[up to 16 kph]           |
| Gross Vehicle Weight                                  | <b>up to 1600 lbs</b><br>[up to 725 kg]  |
| Axle Shaft Diameter                                   | 1.125 in<br>[28.56 mm]                   |
| Axle Shaft Options                                    | Tapered<br>4 or 5 bolt Flange            |
| Weight of Unit                                        | <b>34.5 lbs</b><br>[15.6 kg]             |