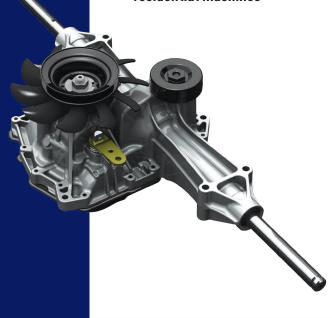

## COMPACT POWER

- Rugged housings provide unmatched performance for the long haul
- Sturdy 3/4 inch axles
- Maintenance-free for ease of use
- Compact & lightweight design makes this perfect for compact residential machines

## **EFFICIENT**& RELIABLE

| SPECIFICATIONS                                        |                                         |
|-------------------------------------------------------|-----------------------------------------|
| Overall Transaxle Reduction                           | 25.328:1                                |
| Input Speeds<br>Max Hi-idle (No Load)<br>Min (Loaded) | 3000 rpm<br>1800 rpm                    |
| Output Torque<br>Continuous<br>Intermittent           | 85 lb-ft [115 Nm]<br>160 lb-ft [217 Nm] |
| Axle Shaft Diameter                                   | <b>0.75 in</b> [19.05 mm]               |
| Axle Shaft Type                                       | Keyed                                   |
| Parking Brake Type                                    | Internal Wet Disc                       |
| Weight of Unit                                        | <b>21 lbs</b> [9.5 kg]                  |